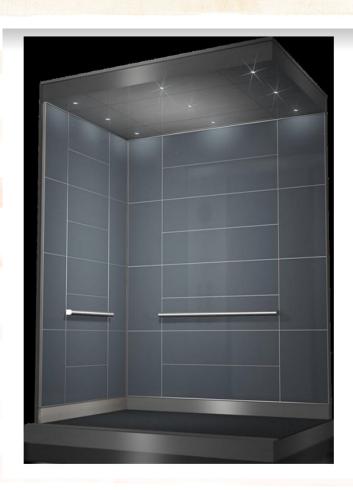

**Rearwall:** (3) Vertical satin finish stainless steel panels on the rear wall.

Side Wall: (2) Vertical satin finish stainless steel panels on each other the side wall.

Handrail: One (1) % x2" flat stainless steel bar handrail on the rear wall and side wall.