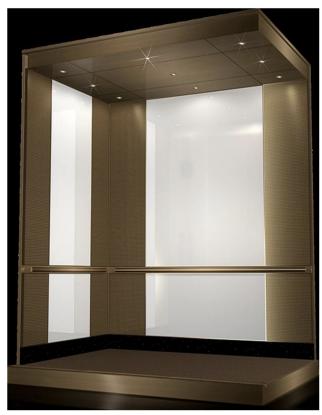

# Scarlett

**Ceiling:** Satin finish stainless steel or 6 fixture LED light ceiling with perimeter LED lighting

Front Wall: Install satin finish stainless steel on front wall, transon only, side return wall an COP return wall with proper cutouts for new Cop panel.

**Rearwall:** (3) Vertical satin finish stainless steel panels on the rear wall.

**Side Wall:** (2) Vertical satin finish stainless steel panels on each other the side wall.