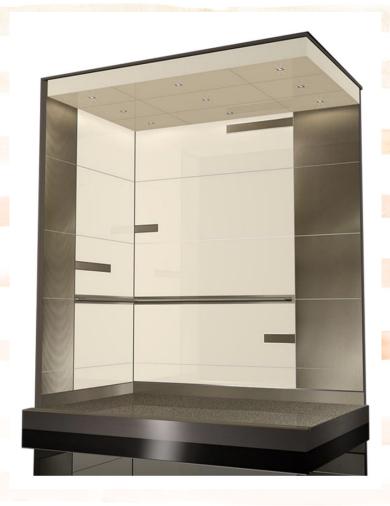

#### Elea

#### Valentina

**Ceiling:** Satin finish stainless steel or bronze with 6 fixture LED light ceiling with perimeter LED lighting.

Front Wall: Install satin finish stainless steel on front wall, transon only, side return wall an COP return wall with proper cutouts for new Cop panel.

**Rear Wall:** Install Rear wall with (3) Vertical **(Y037) COPPER ALLOY** plastic laminate from (Wilsonart).

**Side Wall:** Install side wall with (2) Vertical horizontal **(Y037) COPPER ALLOY** plastic laminate from (Wilsonart).

Handrail: One (1) % x2" flat stainless steel or bronze bar handrail on the rear wall and side wall.