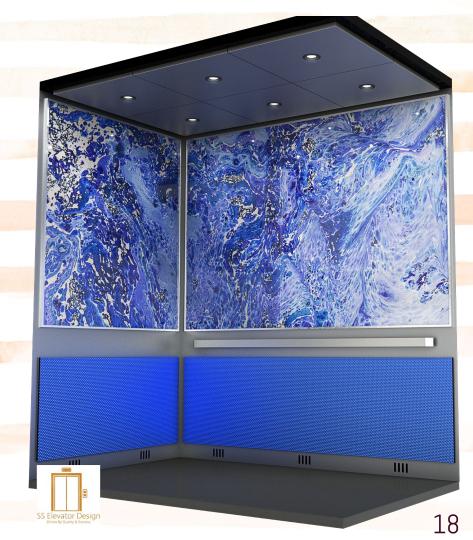

**Rear Wall:** Install (3) Vertical safely black laminated certified glass panels on the upper rear wall with (3) 5WL panels on the lower rear wall (Rigidized).

Side Wall: Install (2) Vertical safely black laminated certified glass panels on the upper rear wall with (2) 5WL panels on the lower side wall (Rigidized).