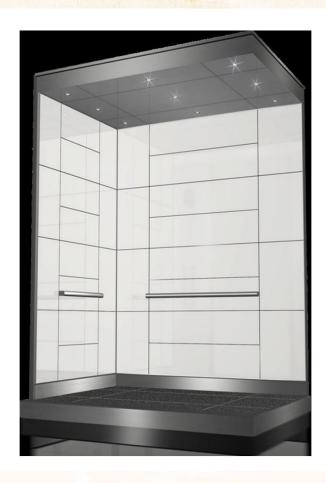

# Scarlett

**Ceiling:** Satin finish stainless steel or 6 fixture LED light ceiling with perimeter LED lighting

Front Wall: Install satin finish stainless steel on front wall, transon only, side return wall an COP return wall with proper cutouts for new Cop panel.

**Rearwall:** (3) Vertical satin finish stainless steel panels on the rear wall.

**Side Wall:** (2) Vertical satin finish stainless steel panels on each other the side wall.