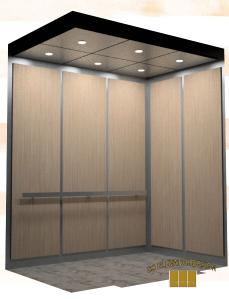

#### Front Wall:

Install satin
finish stainless
steel on front
wall, transon
only, side return
wall an COP
return wall with
proper cutouts
for new Cop
panel.

**Ceiling:** Satin finish stainless steel 6 fixture LED light ceiling with perimeter LED lighting.

Custom wall panels to be faced with plastic laminate with accent code compliant clear mirror customized.

Handrail: One (1) % x2" flat stainless steel bar handrail on the rear wall

Flooring: Rubber flooring or tile.