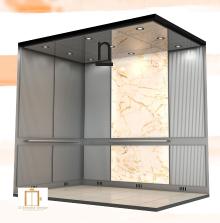

nels on the lower side wall (Rigidized).



Ceiling: Satin finish stainless steel 6 fixture LED light ceiling with perimeter LED lighting.

Front Wall: Install satin finish stainless steel on front wall, transon only, side return wall an COP return wall with proper cutouts for new Cop panel.

Rear Wall: Install rear wall with (2) Vertical plastic laminated panels wood and (1) marble plastic laminate panel in the middle of the rear wall. Install Lower rear wall with (2) plastic laminated wood panels (1) marble plastic laminate panel.

Side Wall: Install Sidewall with (2) Vertical plastic laminated wood panels on each side with (1) bronze metal panel in the middle of the rear wall.

Handrail: One (1) % x2" flat or round stainless steel bar handrail on the rear wall and sidewall.

#### Elea





#### Valentina

**Ceiling:** Satin finish stainless steel or bronze with 6 fixture LED light ceiling with perimeter LED lighting.

Front Wall: Install satin finish stainless steel on front wall, transon only, side return wall an COP return wall with proper cutouts for new Cop panel.

**Rear Wall:** Install Rear wall with (3) Vertical **(Y037) COPPER ALLOY** plastic laminate from (Wilsonart).

**Side Wall:** Install side wall with (2) Vertical horizontal **(Y037) COPPER ALLOY** plastic laminate from (Wilsonart).

Handrail: One (1) % x2" flat stainless steel or bronze bar handrail on the rear wall and side wall.



#### Cora

**Ceiling:** Satin finish stainless steel (6) fixture LED light ceiling with perimeter LED lighting.

Front Wall: Install satin finish stainless steel on front wall