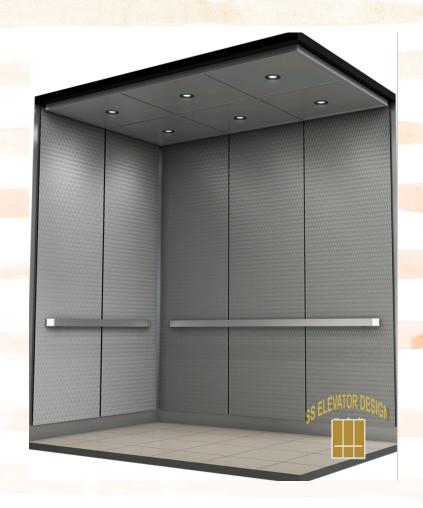

#### Front Wall:

Install satin
finish stainless
steel on front
wall, transon
only, side return
wall an COP
return wall with
proper cutouts
for new Cop
panel.

**Ceiling:** Satin finish stainless steel 6 fixture LED light ceiling with perimeter LED lighting.

Custom wall panels to be faced with plastic laminate with accent code compliant clear mirror customized.

Handrail: One (1) % x2" flat stainless steel bar handrail on the rear wall

Flooring: Rubber flooring or tile.