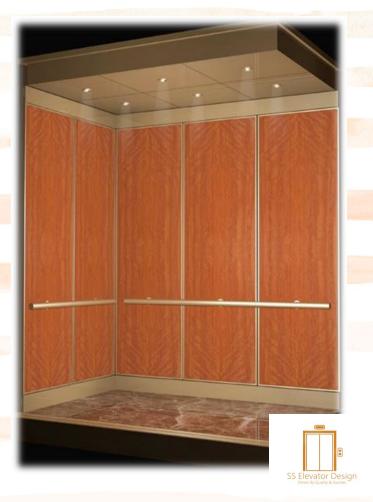

side with (1) bronze metal panel in the middle of the rear wall.

Handrail: One (1) % x2" flat or round stainless steel bar handrail on the rear wall and sidewall.

#### Elea





#### Valentina

**Ceiling:** Satin finish stainless steel or bronze with 6 fixture LED light ceiling with perimeter LED lighting.

Front Wall: Install satin finish stainless steel on front wall, transon only, side return wall an COP return wall with proper cutouts for new Cop panel.

**Rear Wall:** Install Rear wall with (3) Vertical **(Y037) COPPER ALLOY** plastic laminate from (Wilsonart).

**Side Wall:** Install side wall with (2) Vertical horizontal **(Y037) COPPER ALLOY** plastic laminate from (Wilsonart).

Handrail: One (1) % x2" flat stainless steel or bronze bar handrail on the rear wall and side wall.



#### Cora

**Ceiling:** Satin finish stainless steel (6) fixture LED light ceiling with perimeter LED lighting.

Front Wall: Install satin finish stainless steel on front wall, transon only, side return wall an COP return wall with proper cutouts for new Cop panel.

**Rear Wall:** Install (3) Vertical wood panel cover with satin finish stainless-steel cover (rigidized) on the rear wall.

Side Wall: Install (2) Vertical wood panel cover with satin finish stainless-steel cover (rigidized) on the side wall.

Handrail: One (1) % x2" flat stainless steel or bronze bar handrail on the rear wall and side wall.



# Lucy

**Ceiling:** — Core dimmable LED dome ceiling with (4) downlights on each of the corners with LED lights

Front Wall: Install satin finish stainless steel or bronze #6 on front