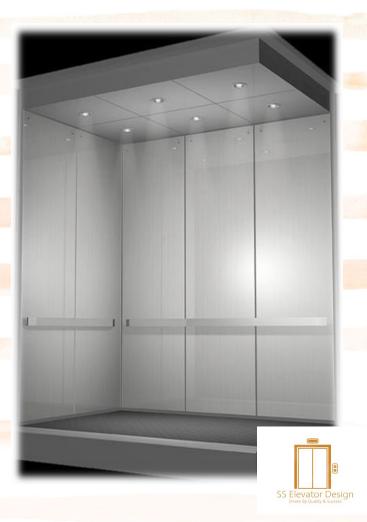

# Emilia

#### Front Wall:

Install satin
finish stainless
steel on front
wall, transon
only, side return
wall an COP
return wall with
proper cutouts
for new Cop
panel.

**Ceiling:** Satin finish stainless steel 6 fixture LED light ceiling with perimeter LED lighting.

Custom wall panels to be faced with plastic laminate with accent code compliant clear mirror customized.

Handrail: One (1) % x2" flat stainless steel bar handrail on the rear wall

Flooring: Rubber flooring or tile.