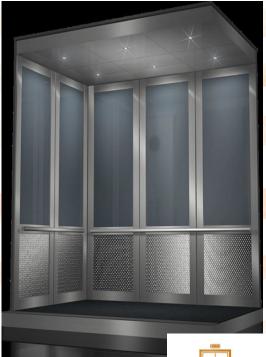

# Scarlett

**Ceiling:** Satin finish stainless steel or 6 fixture LED light ceiling with perimeter LED lighting

Front Wall: Install satin finish stainless steel on front wall, transon only, side return wall an COP return wall with proper cutouts for new Cop panel.

**Rearwall:** (3) Vertical satin finish stainless steel panels on the rear wall.

**Side Wall:** (2) Vertical satin finish stainless steel panels on each other the side wall.