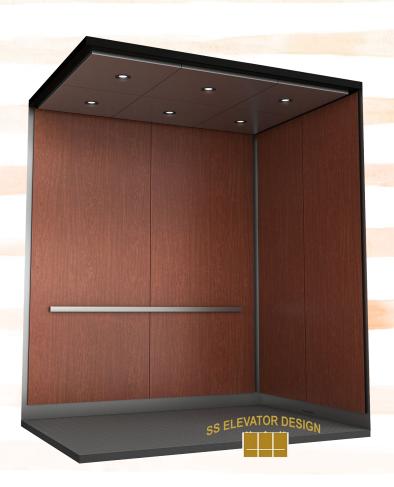

#### Cora

**Ceiling:** Satin finish stainless steel (6) fixture LED light ceiling with perimeter LED lighting.

Front Wall: Install satin finish stainless steel on front wall, transon only, side return wall an COP return wall with proper cutouts for new Cop panel.

**Rear Wall:** Install (3) Vertical wood panel cover with satin finish stainless-steel cover (rigidized) on the rear wall.

Side Wall: Install (2) Vertical wood panel cover with satin finish stainless-steel cover (rigidized) on the side wall.

Handrail: One (1) % x2" flat stainless steel or bronze bar handrail on the rear wall and side wall.