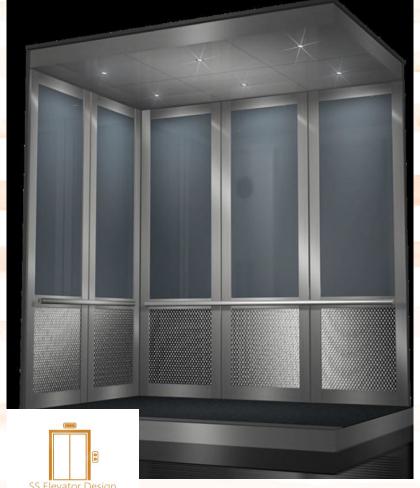

# Emilia

#### Front Wall:

Install satin
finish stainless
steel on front
wall, transon
only, side return
wall an COP
return wall with
proper cutouts
for new Cop
panel.

**Ceiling:** Satin finish stainless steel 6 fixture LED light ceiling with perimeter LED lighting.

Custom wall panels to be faced with plastic laminate with accent code compliant clear mirror customized.

Handrail: One (1) % x2" flat stainless steel bar handrail on the rear wall

Flooring: Rubber flooring or tile.