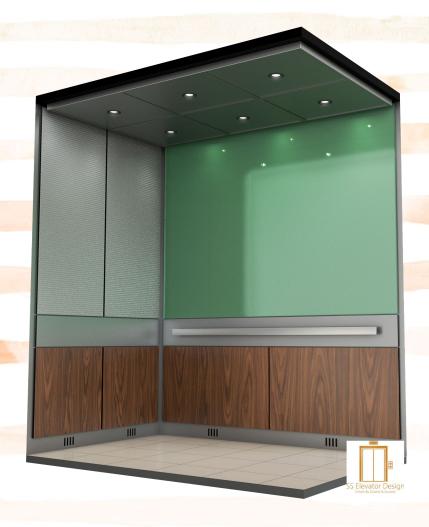

# Ivy

**Ceiling:** Satin finish stainless steel or 6 fixture LED light ceiling with perimeter LED lighting

Rearwall: (1) custom green laminated safety glass on the upper rear wall. (2) vertical plastic laminated mica on the lower real wall.

Side Wall: (2) horizontal satin stainless steel finish #4 panels on the upper rear wall (2) vertical plastic laminated mica on the lower rear wall.

Front Wall: Install satin finish stainless steel on front wall, transon only, side return wall an COP return wall with proper cutouts for new Cop panel.

Handrail: One (1) 3/2 x2" flat stainless steel bar handrail on the rear wall