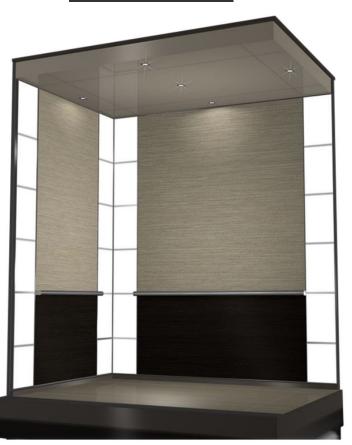

# Emilia

#### Front Wall:

Install satin
finish stainless
steel on front
wall, transon
only, side return
wall an COP
return wall with
proper cutouts
for new Cop
panel.

**Ceiling:** Satin finish stainless steel 6 fixture LED light ceiling with perimeter LED lighting.

Custom wall panels to be faced with plastic laminate with accent code compliant clear mirror customized.

Handrail: One (1) % x2" flat stainless steel bar handrail on the rear wall

Flooring: Rubber flooring or tile.