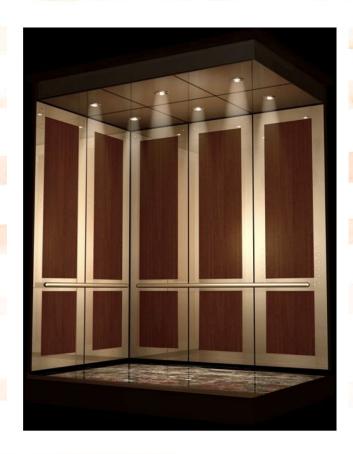

# Ella

Ceiling: Satin finish stainless steel or bronze 6 fixture LED light ceiling with perimeter LED lighting.

Rear wall: (2) Vertical Satin finish stainless steel panels on the rearwall with (1) custom horizontal plastic laminate panel in the middle of each stainless steel sheet.

Front Wall: Install satin finish stainless steel on front wall, transon only, side return wall an COP return wall with proper cutouts for new Cop panel.

Side Wall: (2) Vertical satin finish stainless steel panels on each other the side wall.