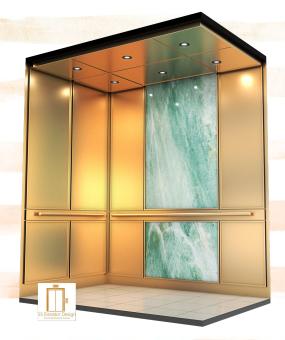

with
proper cutouts
for new Cop
panel.



**Ceiling:** Satin finish stainless steel 6 fixture LED light ceiling with perimeter LED lighting.

Custom wall panels to be faced with plastic laminate with accent code compliant clear mirror customized.

Handrail: One (1) % x2" flat stainless steel bar handrail on the rear wall

Flooring: Rubber flooring or tile.

# Ella

Ceiling: Satin finish stainless steel or bronze 6 fixture LED light ceiling with perimeter LED lighting.

Rear wall: (2) Vertical Satin finish stainless steel panels on the rearwall with (1) custom horizontal plastic laminate panel in the middle of each stainless steel sheet.

Front Wall: Install satin finish stainless steel on front wall, transon only, side return wall an COP return wall with proper cutouts for new Cop panel.



Side Wall: (2) Vertical satin finish stainless steel panels on each other the side wall.



# Scarlett

**Ceiling:** Satin finish stainless steel or 6 fixture LED light ceiling with perimeter LED lighting

Front Wall: Install satin finish stainless steel on front wall, transon only, side return wall an COP return wall with proper cutouts for new Cop panel.

**Rearwall:** (3) Vertical satin finish stainless steel panels on the rear wall.

**Side Wall:** (2) Vertical satin finish stainless steel panels on each other the side wall.



# Ava

**Ceiling:** Satin finish stainless steel 6 fixture LED light ceiling with perimeter LED lighting.

Front Wall: Install satin finish stainless steel on front wall, transon only, side return wall an COP return wall with proper cutouts for new Cop panel.