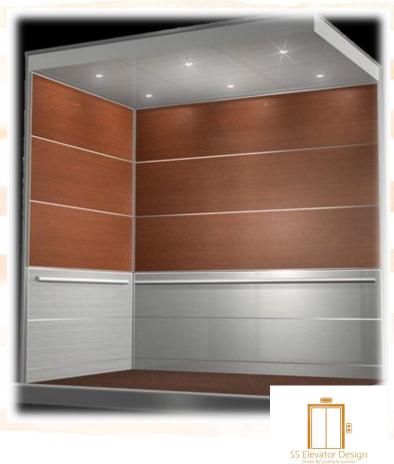

Rear Wall: Install rear wall with (2) Vertical plastic laminated panels wood and (1) marble plastic laminate panel in the middle of the rear wall. Install Lower rear wall with (2) plastic laminated wood panels (1) marble plastic laminate panel.

Side Wall: Install Sidewall with (2) Vertical plastic laminated wood panels on each side with (1) bronze metal panel in the middle of the rear wall.

Handrail: One (1) % x2" flat or round stainless steel bar handrail on the rear wall and sidewall.