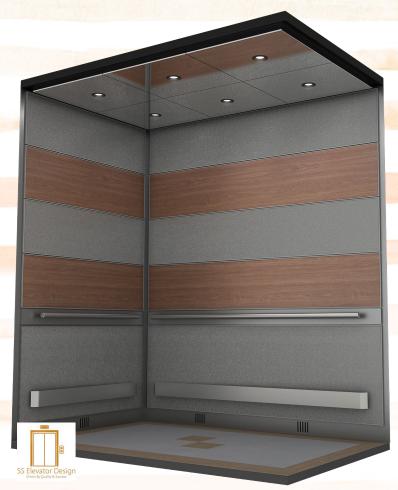

# Ella

Ceiling: Satin finish stainless steel or bronze 6 fixture LED light ceiling with perimeter LED lighting.

Rear wall: (2) Vertical Satin finish stainless steel panels on the rearwall with (1) custom horizontal plastic laminate panel in the middle of each stainless steel sheet.

Front Wall: Install satin finish stainless steel on front wall, transon only, side return wall an COP return wall with proper cutouts for new Cop panel.

Side Wall: (2) Vertical satin finish stainless steel panels on each other the side wall.