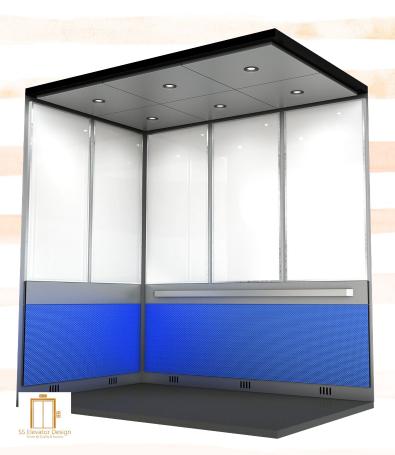

## Moon

Ceiling: Satin finish stainless steel (6) fixture LED lighting.

Front Wall: Install satin finish stainless steel on front wall, transon only, side return wall an COP return wall with proper cutouts for new Cop panel.

Rearwall: Install (1) horizontal custom plastic laminate panel on the rear wall (1) horizontal blue plastic laminate panel on the lower rear wall.

Sidewall: Install (1) horizontal custom plastic laminate panel on the side wall (1) horizontal blue plastic laminate panel on the lower side wall.

**Handrail**: One (1) % x2'' flat stainless steel bar handrail on the rear wall.

Ceiling: Satin finish stainless steel or 6 fixture LED light ceiling with perimeter LED lighting

Front Wall: Install satin finish stainless steel on front wall, transon only, side return wall an COP return wall with proper cutouts for new Cop panel.