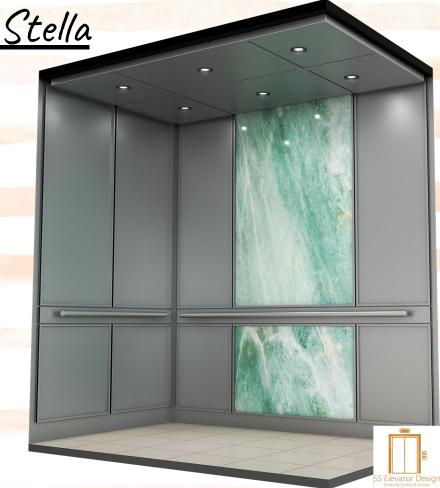

**Handrail**: One (1) % x2'' flat stainless steel bar handrail on the rear wall.

Ceiling: Satin finish stainless steel or 6 fixture LED light ceiling with perimeter LED lighting

Front Wall: Install satin finish stainless steel on front wall, transon only, side return wall an COP return wall with proper cutouts for new Cop panel.

**Rearwall:** (3) Vertical satin finish stainless steel panels on the rear wall.

Side Wall: (2) Vertical satin finish stainless steel panels on each other the side wall.

Handrail: One (1) % x2" flat stainless steel bar handrail on the rear wall and side wall.