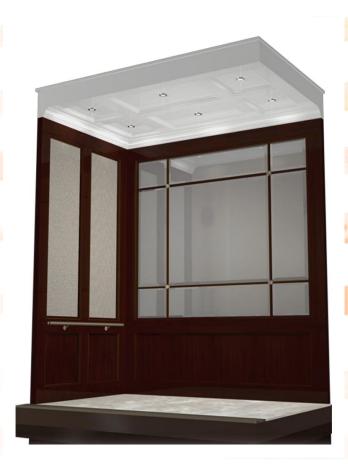

**Rear Wall:** Install (4) white safety glass panels on the rear wall with (4) square panels on the right hand of the rear wall with bronze #6.

Side Wall: Install (4) white safety glass panels on the rear wall with (4) square panels on the right hand of the side wall with bronze #6.

Handrail: One (1) % x2" flat stainless steel or bronze bar handrail on the rear wall.

# Hadlee

Ceiling: Satin finish stainless steel (6) fixture LED light ceiling.

Front Wall: Install satin finish stainless steel on front wall, transon only, side return wall an COP return wall with proper cutouts for new Cop panel.

**Rearwall:** (3) Vertical plastic laminate panels with bronze frames all around the panels.

**Side Wall:** (2) Vertical plastic laminate panels with bronze frames all around the panels.





# Avalynn

Ceiling: Satin finish stainless steel (6) fixture LED light ceiling.

Front Wall: Install satin finish stainless steel on front wall, transon only, side return wall an COP return wall with proper cutouts for new Cop panel.

**Rear Wall:** Install rear wall with (9) square safety glass panels on the rear wall.

Side Wall: Install side wall with (2) plastic laminate panels.



# Braylee

Ceiling: Satin finish stainless steel (6) fixture LED light ceiling.

Front Wall: Install satin finish stainless steel on front wall, transon only, side return wall an COP return wall with proper cutouts for new Cop panel.

**Rear Wall:** Install rear wall with (2) Vertical wood panels covered in bronze (rigidized) with (1) white laminated safety glass in the middle of the rear wall.

**Side Wal