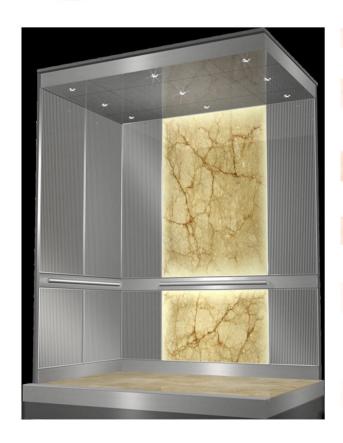

#### Valentina

**Ceiling:** Satin finish stainless steel or bronze with 6 fixture LED light ceiling with perimeter LED lighting.

Front Wall: Install satin finish stainless steel on front wall, transon only, side return wall an COP return wall with proper cutouts for new Cop panel.

**Rear Wall:** Install Rear wall with (3) Vertical **(Y037) COPPER ALLOY** plastic laminate from (Wilsonart).

**Side Wall:** Install side wall with (2) Vertical horizontal **(Y037) COPPER ALLOY** plastic laminate from (Wilsonart).

Handrail: One (1) % x2" flat stainless steel or bronze bar handrail on the rear wall and side wall.