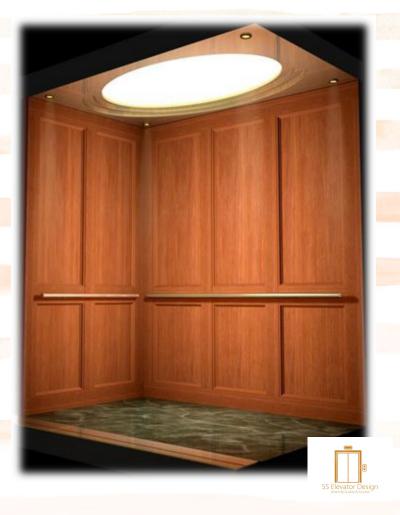

# Lucy

**Ceiling:** — Core dimmable LED dome ceiling with (4) downlights on each of the corners with LED lights

Front Wall: Install satin finish stainless steel or bronze #6 on front wall, transon only, side return wall an COP return wall with proper cutouts for new Cop panel.

**Rear Wall:** Install (3) Vertical wood panel cover and furnish with **(CHERRY)** from **(Wilsonart)**.

Side Wall: Install (2) Vertical wood panel cover and furnish with (CHERRY) from (Wilsonart).

Handrail: One (1) % x2" flat satin stainless steel finish #4 or bronze handrail on the rear wall and side wall.