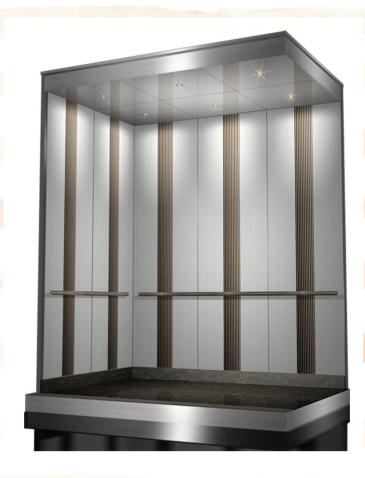

# Ava

**Ceiling:** Satin finish stainless steel 6 fixture LED light ceiling with perimeter LED lighting.

Front Wall: Install satin finish stainless steel on front wall, transon only, side return wall an COP return wall with proper cutouts for new Cop panel.

**Rear Wall:** Install (3) Vertical safely black laminated certified glass panels on the upper rear wall with (3) 5WL panels on the lower rear wall (Rigidized).

Side Wall: Install (2) Vertical safely black laminated certified glass panels on the upper rear wall with (2) 5WL panels on the lower side wall (Rigidized).