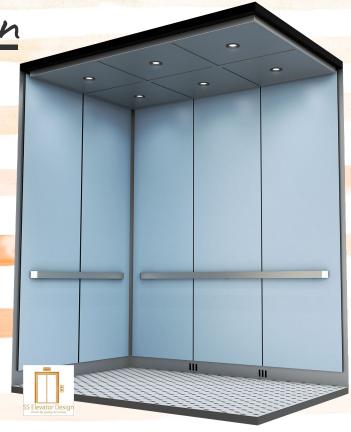

# Cecilia

Ceiling: Satin finish stainless steel (6) fixture LED light ceiling.

**Rearwall:** (3) vertical custom white laminated safety glass on the upper rear wall . (1) horizontal plastic laminated mica on the lower rear wall .

Side Wall: (2) vertical custom white laminated safety glass on the upper side wall. (1) horizontal plastic laminated mica on the lower side wall.

Front Wall: Install satin finish stainless steel on front wall, transon only, side return wall an COP return wall with proper cutouts for new Cop panel.

Handrail: One (1) 3/2 x2" flat stainless steel bar handrail on the rear wall