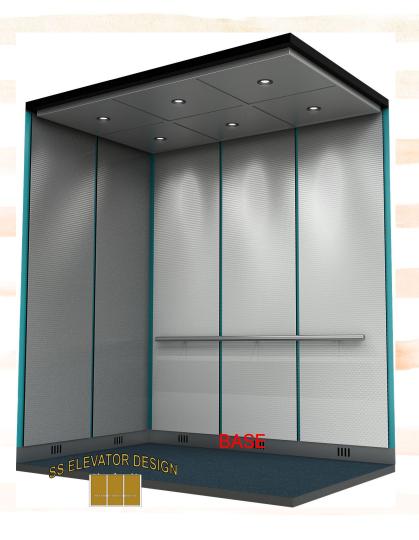

#### Front Wall:

Install satin
finish stainless
steel on front
wall, transon
only, side return
wall an COP
return wall with
proper cutouts
for new Cop
panel.

**Ceiling:** Satin finish stainless steel 6 fixture LED light ceiling with perimeter LED lighting.

Custom wall panels to be faced with plastic laminate with accent code compliant clear mirror customized.

Handrail: One (1) % x2" flat stainless steel bar handrail on the rear wall

Flooring: Rubber flooring or tile.