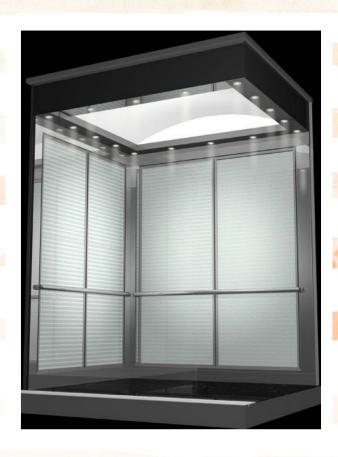

# Emilia

#### Front Wall:

Install satin
finish stainless
steel on front
wall, transon
only, side return
wall an COP
return wall with
proper cutouts
for new Cop
panel.

**Ceiling:** Satin finish stainless steel 6 fixture LED light ceiling with perimeter LED lighting.

Custom wall panels to be faced with plastic laminate with accent code compliant clear mirror customized.

Handrail: One (1) % x2" flat stainless steel bar handrail on the rear wall

Flooring: Rubber flooring or tile.