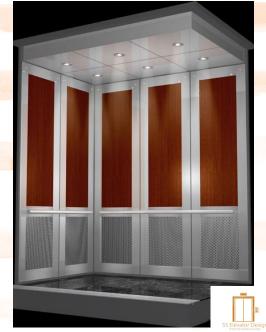

# Lucy

**Ceiling:** — Core dimmable LED dome ceiling with (4) downlights on each of the corners with LED lights

Front Wall: Install satin finish stainless steel or bronze #6 on front wall, transon only, side return wall an COP return wall with proper cutouts for new Cop panel.

**Rear Wall:** Install (3) Vertical wood panel cover and furnish with **(CHERRY)** from **(Wilsonart)**.

Side Wall: Install (2) Vertical wood panel cover and furnish with (CHERRY) from (Wilsonart).

Handrail: One (1) % x2" flat satin stainless steel finish #4 or bronze handrail on the rear wall and side wall.