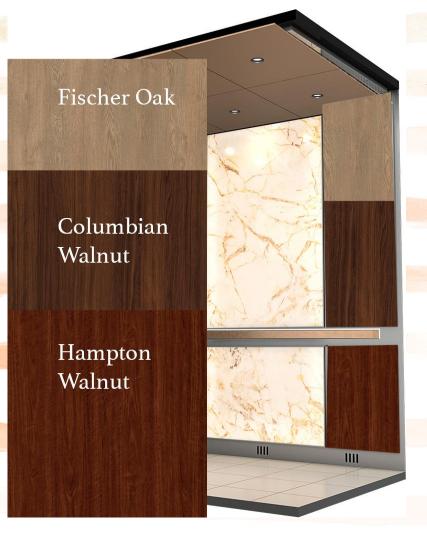

Rear Wall: Install rear wall with (2) Vertical plastic laminated panels wood and (1) marble plastic laminate panel in the middle of the rear wall. Install Lower rear wall with (2) plastic laminated wood panels (1) marble plastic laminate panel.

Side Wall: Install Sidewall with (2) Vertical plastic laminated wood panels on each side with (1) bronze metal panel in the middle of the rear wall.

Handrail: One (1) % x2" flat or round stainless steel bar handrail on the rear wall and sidewall.