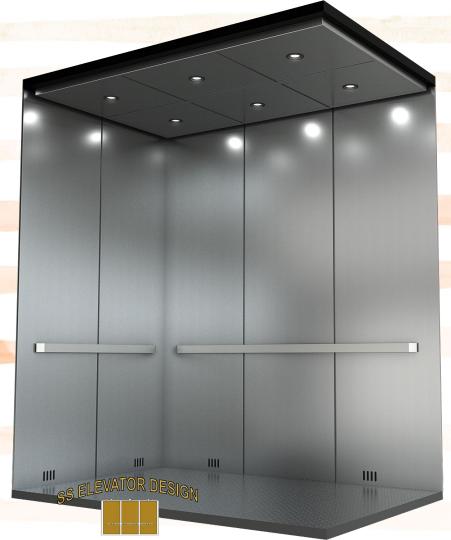

he rearwall with (1) custom horizontal plastic laminate panel in the middle of each stainless steel sheet.

Front Wall: Install satin finish stainless steel on front wall, transon only, side return wall an COP return wall with proper cutouts for new Cop panel.



Side Wall: (2) Vertical satin finish stainless steel panels on each other the side wall.



# Scarlett

**Ceiling:** Satin finish stainless steel or 6 fixture LED light ceiling with perimeter LED lighting

Front Wall: Install satin finish stainless steel on front wall, transon only, side return wall an COP return wall with proper cutouts for new Cop panel.

**Rearwall:** (3) Vertical satin finish stainless steel panels on the rear wall.

**Side Wall:** (2) Vertical satin finish stainless steel panels on each other the side wall.



# Ava

**Ceiling:** Satin finish stainless steel 6 fixture LED light ceiling with perimeter LED lighting.

Front Wall: Install satin finish stainless steel on front wall, transon only, side return wall an COP return wall with proper cutouts for new Cop panel.

**Rear Wall:** Install (3) Vertical safely black laminated certified glass panels on the upper rear wall with (3) 5WL panels on the lower rear wall (Rigidized).

Side Wall: Install (2) Vertical safely black laminated certified glass panels on the upper rear wall with (2) 5WL panels on the lower side wall (Rigidized).



Ceiling: Satin finish stainless steel 6 fixture LED light ceiling with perimeter LED lighting.

Front Wall: Install satin finish stainless steel on front wall, transon only, side return wall an COP return wall with