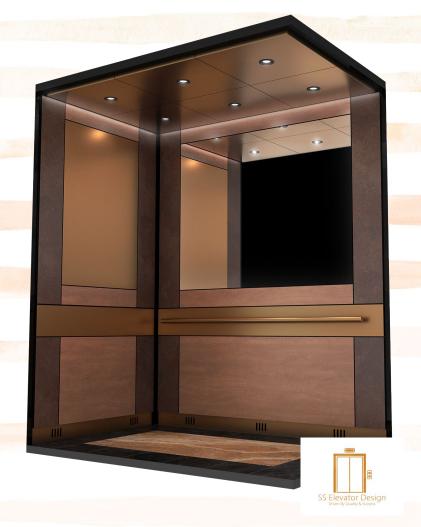

# Emilia

#### Front Wall:

Install satin
finish stainless
steel on front
wall, transon
only, side return
wall an COP
return wall with
proper cutouts
for new Cop
panel.

**Ceiling:** Satin finish stainless steel 6 fixture LED light ceiling with perimeter LED lighting.

Custom wall panels to be faced with plastic laminate with accent code compliant clear mirror customized.

Handrail: One (1) % x2" flat stainless steel bar handrail on the rear wall

Flooring: Rubber flooring or tile.