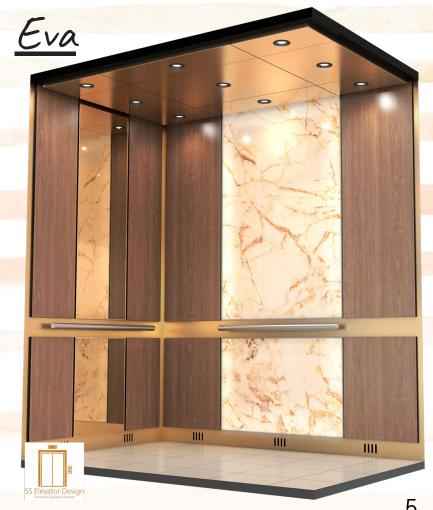

ls on the lower side wall (Rigidized).



Ceiling: Satin finish stainless steel 6 fixture LED light ceiling with perimeter LED lighting.

Front Wall: Install satin finish stainless steel on front wall, transon only, side return wall an COP return wall with proper cutouts for new Cop panel.

Rear Wall: Install rear wall with (2) Vertical plastic laminated panels wood and (1) marble plastic laminate panel in the middle of the rear wall. Install Lower rear wall with (2) plastic laminated wood panels (1) marble plastic laminate panel.

Side Wall: Install Sidewall with (2) Vertical plastic laminated wood panels on each side with (1) bronze metal panel in the middle of the rear wall.

Handrail: One (1) % x2" flat or round stainless steel bar handrail on the rear wall and sidewall.

#### Elea





#### Valentina

**Ceiling:** Satin finish stainless steel or bronze with 6 fixture LED light ceiling with perimeter LED lighting.

Front Wall: Install satin finish stainless steel on front wall, transon only, side return wall an COP return wall with proper cutouts for new Cop panel.

**Rear Wall:** Install Rear wall with (3) Vertical **(Y037) COPPER ALLOY** plastic laminate from (Wilsonart).

**Side Wall:** Install side wall with (2) Vertical horizontal **(Y037) COPPER ALLOY** plastic laminate from (Wilsonart).

Handrail: One (1) % x2" flat stainless steel or bronze bar handrail on the rear wall and side wall.



#### Cora

**Ceiling:** Satin finish stainless steel (6) fixture LED light ceiling with perimeter LED lighting.

Front Wall: Install satin finish stainless steel on front wall,